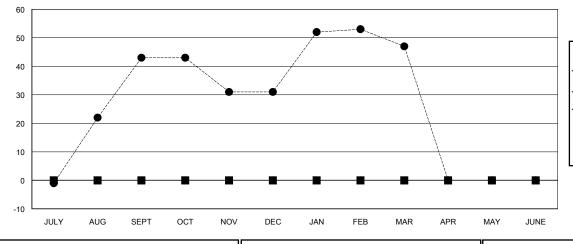

### GOALS AND ACTUAL MEMBERS CUMULATIVE

| - | MEMBER GROWTH NET GOAL |
|---|------------------------|
|   |                        |

MEMBER GROWTH ACTUAL LAST YEAR MEMBERSHIP ACTUAL

| DROPPED CLUBS: 0 |    |
|------------------|----|
| DROPPED MEMBERS  |    |
| DECEASED         | 1  |
| CLUB CANCELLED   | 0  |
| OTHER            | 40 |
| TOTAL            | 41 |

## **LOCATION UKRAINE**

**GMT CA** 

| Clubs                 |               |           |               | Members               |                           |                         |                                              |
|-----------------------|---------------|-----------|---------------|-----------------------|---------------------------|-------------------------|----------------------------------------------|
| RESULTS FOR 2018-2019 |               |           |               | RESULTS FOR 2018-2019 |                           |                         |                                              |
| QUARTER               | NEW CLUB GOAL | NEW CLUBS | DROPPED CLUBS | QUARTER               | MEMBER GROWTH NET<br>GOAL | MEMBER GROWTH<br>ACTUAL | DROPPED MEMBERS ACTUAL (including transfers) |
| JULY/AUG/SEPT         | 0             | 2         | 0             | JULY/AUG/SEPT         | 0                         | 56                      | 13                                           |
| OCT/NOV/DEC           | 0             | 0         | 0             | OCT/NOV/DEC           | 0                         | 1                       | 12                                           |
| JAN/FEB/MAR           | 0             | 1         | 0             | JAN/FEB/MAR           | 0                         | 32                      | 16                                           |
| APR/MAY/JUNE          | 0             | 0         | 0             | APR/MAY/JUNE          | 0                         | 0                       | 0                                            |