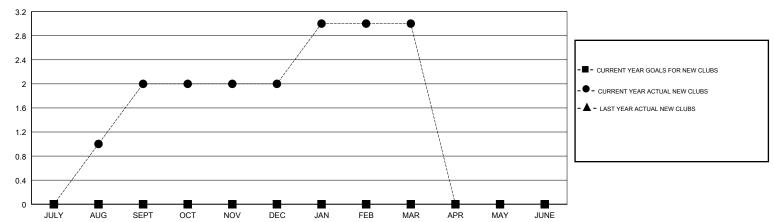

### GOALS AND ACTUAL NEW CLUBS CUMULATIVE

## **LOCATION UKRAINE**

**GMT CA** 

| Clubs                 |               |           |               | Members               |                           |                         |                                              |
|-----------------------|---------------|-----------|---------------|-----------------------|---------------------------|-------------------------|----------------------------------------------|
| RESULTS FOR 2018-2019 |               |           |               | RESULTS FOR 2018-2019 |                           |                         |                                              |
| QUARTER               | NEW CLUB GOAL | NEW CLUBS | DROPPED CLUBS | QUARTER               | MEMBER GROWTH NET<br>GOAL | MEMBER GROWTH<br>ACTUAL | DROPPED MEMBERS ACTUAL (including transfers) |
| JULY/AUG/SEPT         | 0             | 2         | 0             | JULY/AUG/SEPT         | 0                         | 56                      | 13                                           |
| OCT/NOV/DEC           | 0             | 0         | 0             | OCT/NOV/DEC           | 0                         | 1                       | 12                                           |
| JAN/FEB/MAR           | 0             | 1         | 0             | JAN/FEB/MAR           | 0                         | 32                      | 16                                           |
| APR/MAY/JUNE          | 0             | 0         | 0             | APR/MAY/JUNE          | 0                         | 0                       | 0                                            |